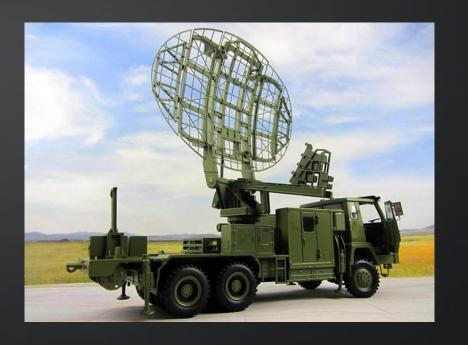

ker-reclaimer





Export to: Australia

Type: 134.70.3296.03/G1

Dimension: 2948\*3547.5\*400mm



Unit weight: 7800KG

Application: Mining Industry Huge Excavator O&K RH170

Feature: Milled on all surface

Passed Intertek's Inspection





Export to: All over the world

Type: SE7 and WDE3 with 24VDC Motor

Feature: Single axis and dual axis slew drive

Application: CPV/CPT/CSP Solar project Project location: Philippines, Russia and Mexico







Export to: France

Customer: Fassi Group

Slewing drive: open type S9+hydraulic motor and S14

Application: Aerial work platform Cooperative relationship: 2 years







Export to: All over the world

Type: HSE25-2

Application: Radar Vehicle

Structure: Double worm closed slewing drive, Copper worm gear,

Feature: 0 clearance, High precision







Export to : Saudi Arabia

Customer: Heavy equipment Manufacturer

Item No.: Spur gear slewing drive Cooperative relationship: 3 years







Export to : Philippines

Customer: Solar Tracking Project EPC

Item No.: Vertical 9" Slewing drive with 24VDC Motor

Cooperative relationship: 3 years





#### **Package and Transportation**

















#### Customer



#### Trust the Choice of Global 500, Trust the Products From LDB ®

























































#### **Exporting Country**



#### Our products have been exported to 70 countries and regions



Africa: 3 Countries

Europe:

Oceania:

Asia:

#### **Customer visit**





Russian customer visit in May 2018



Dutch customers visited in June 2018



Australian customer visit in May 2018



Korean custo