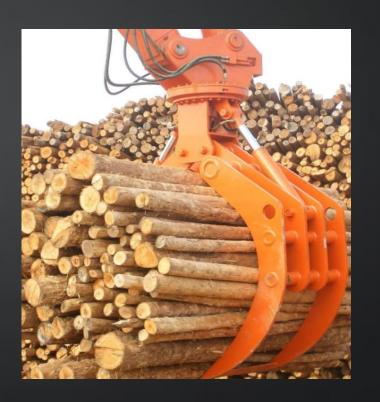

Application: Forestry equipment

Type: 073.050.013.018 013.25.310.03K1

013.25.410.03K 010.25.346.K3

Cooperative relationship: 8 years



073.050.013.018



010.25.346.K3





Export to: Italy

Customer: Slewing bearing distributor

Type: 011.20.0414, L12.20.0544, SK6-37PZ

Cooperative relationship: 10 years



011.20.0414



L12.20.0544



**SK6-37PZ** 



Application: Trailer slewing bearing

Type: KLK400L







Application: AGV automatic guided vehicle

Applicated to: Warehousing, Supermarket, Logistics.

Advantage: Long lifetime. Rotation stable







Type: 01-0235-00

Applicated to: Medical equipment (X-ray machine, CT machine)

Feature: Low noise, Turning flexible







Export to: Netherlands

Customer : Grab manufacturer

Cooperative relationship: 8 years

Application: Grab







Export to: Russia

Type: Tadano TMZ300 Dongyang SS1926, SS1406, Soosan 746, 736, Kanglim 1256,

Unic 330, UR500 etc...

Application: Truck crane

Cooperative relationship: 2 years



























Export to: Germany

Type: DG16-20, DG25-35, DG45-50, DG60-140 etc...

Feature: Double completely seals

Application: Forklift







Export to: USA

Structure: Double row different ball slewing bearing

Install: Connection with 2 inch thickness flange and 4 inch thickness flange

Application: Steerable rock system, Underground pipe drilling equipment







Export to: Italy
Type: XR766051

Structure: Crossed taper roller bearing



Application: CNC vertical turning machine

Feature: High precision P4/P2





Export to: USA

Customer: Ship repair industry

Type: 110.25.710

Feature: