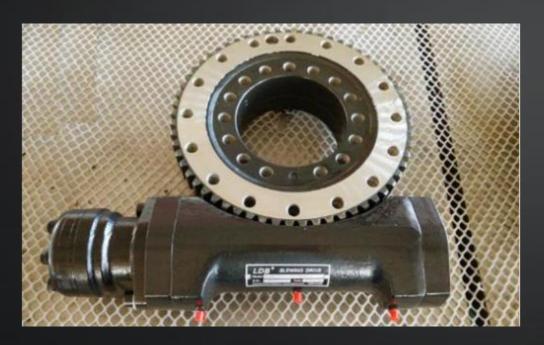

tomer: SARDA(steel plant)
Type: 190.25.2794.000.41.1502
Dimension: 3026\*2614\*159mm



Unit weight: 1779KG

Feature: Three row cylindrical roller slewing bearing

Application:TRF stacker-reclaimer





Export to: Australia

Type: 134.70.3296.03/G1

Dimension: 2948\*3547.5\*400mm



Unit weight: 7800KG

Application: Mining Industry Huge Excavator O&K RH170

Feature: Milled on all surface

Passed Intertek's Inspection





Export to: All over the world

Type: SE7 and WDE3 with 24VDC Motor

Feature: Single axis and dual axis slew drive

Application: CPV/CPT/CSP Solar project Project location: Philippines, Russia and Mexico







Export to: France

Customer: Fassi Group

Slewing drive: open type S9+hydraulic motor and S14

Application: Aerial work platform Cooperative relationship: 2 years







Export to: All over the world

Type: HSE25-2

Application: Radar Vehicle

Structure: Double worm closed slewing drive, Copper worm gear,

Feature: 0 clearance, High precision







Export to : Saudi Arabia

Customer: Heavy equipment Manufacturer

Item No.: Spur gear slewing drive Cooperative relationship: 3 years







Export to : Philippines

Customer: Solar Tracking Project EPC

Item No.: Vertical 9" Slewing drive with 24VDC Motor

Cooperative relationship: 3 years





#### **Package and Transportation**

















#### Customer



#### Trust the Choice of Global 500, Trust the Products From LDB ®

























































#### **Exporting Country**



#### Our products have been exported to 70 countries and regions



Africa: 3 Countries

Eu