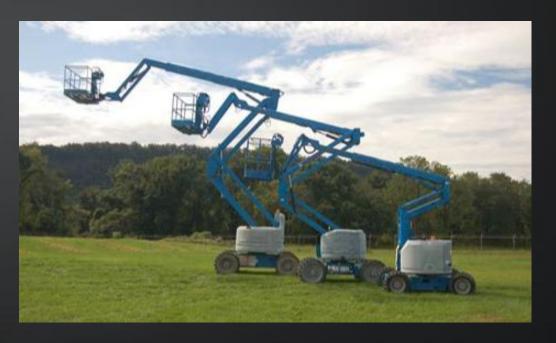

mer: SARDA(steel plant)
Type: 190.25.2794.000.41.1502
Dimension: 3026\*2614\*159mm



Unit weight: 1779KG

Feature: Three row cylindrical roller slewing bearing

Application:TRF stacker-reclaimer





Export to: Australia

Type: 134.70.3296.03/G1

Dimension: 2948\*3547.5\*400mm



Unit weight: 7800KG

Application: Mining Industry Huge Excavator O&K RH170

Feature: Milled on all surface

Passed Intertek's Inspection





Export to: All over the world

Type: SE7 and WDE3 with 24VDC Motor

Feature: Single axis and dual axis slew drive

Application: CPV/CPT/CSP Solar project Project location: Philippines, Russia and Mexico







Export to: France

Customer: Fassi Group

Slewing drive: open type S9+hydraulic motor and S14

Application: Aerial work platform Cooperative relationship: 2 years







Export to: All over the world

Type: HSE25-2

Application: Radar Vehicle

Structure: Double worm closed slewing drive, Copper worm gear,

Feature: 0 clearance, High precision







Export to : Saudi Arabia

Customer: Heavy equipment Manufacturer

Item No.: Spur gear slewing drive Cooperative relationship: 3 years







Export to : Philippines

Customer: Solar Tracking Project EPC

Item No.: Vertical 9" Slewing drive with 24VDC Motor

Cooperative relationship: 3 years





#### **Package and Transportation**

















#### Customer



#### Trust the Choice of Global 500, Trust the Products From LDB ®

























































#### **Exporting Country**



#### Our products have been exported to 70 countries and regions



Africa: 3 Countries

Euro