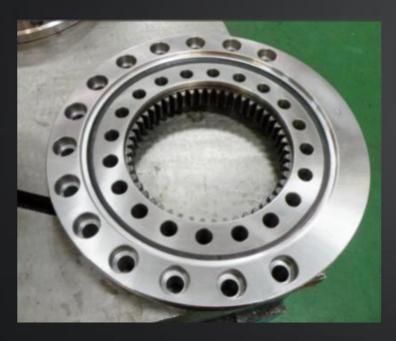

#### 洛阳转盘轴承"转动"海外市场

昨日,在位于高新区的洛阳隆达轴承有限公司生产车间内,工人正在测量转盘轴承零件高度。

该公司专门从事大型、特大型转盘轴承及各类非标轴承的研发和生产,产品广泛应用于工程机械、矿山机械、风力和太阳能发电设备等领域,其中转盘轴承加工范围从直径0.15米至3.5米,可配套国内外多种类型挖掘机。近年,该公司参加国内外工业展会20余次,产品出口50余个国家和

地区。

记者 鲁博 通讯员 刘岳纳 摄