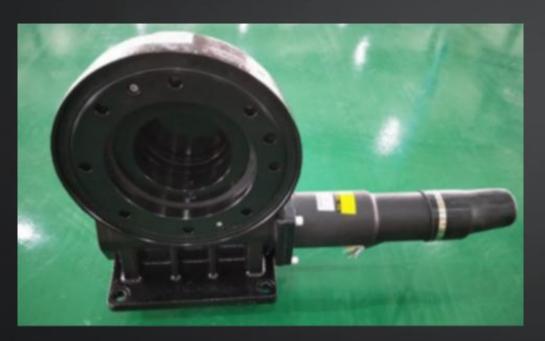

24VDC Motor

Feature: Single axis and dual axis slew drive

Application: CPV/CPT/CSP Solar project Project location: Philippines, Russia and Mexico







Export to: France

Customer: Fassi Group

Slewing drive: open type S9+hydraulic motor and S14

Application: Aerial work platform Cooperative relationship: 2 years







Export to: All over the world

Type: HSE25-2

Application: Radar Vehicle

Structure: Double worm closed slewing drive, Copper worm gear,

Feature: 0 clearance, High precision







Export to : Saudi Arabia

Customer: Heavy equipment Manufacturer

Item No.: Spur gear slewing drive Cooperative relationship: 3 years







Export to : Philippines

Customer: Solar Tracking Project EPC

Item No.: Vertical 9" Slewing drive with 24VDC Motor

Cooperative relationship: 3 years





#### **Package and Transportation**

















#### Customer



#### Trust the Choice of Global 500, Trust the Products From LDB ®

























































#### **Exporting Country**



#### Our products have been exported to 70 countries and regions



Africa: 3 Countries

Europe:

Oceania:

Asia:

#### **Customer visit**





Russian customer visit in May 2018



Dutch customers visited in June 2018



Australian customer visit in May 2018



Korean customer visit in July 2018



Germany customer visit in May 2018



Canada customer visit in October 2018

#### **International Communication**





Hanover Exhibition 2009



Hanover Exhibition 2011



Bauma Munich 2010



Czech 2012 MSV



Australia Aimex 2011



KOREA KOMAF 2013

# LDB SLEWING BEA