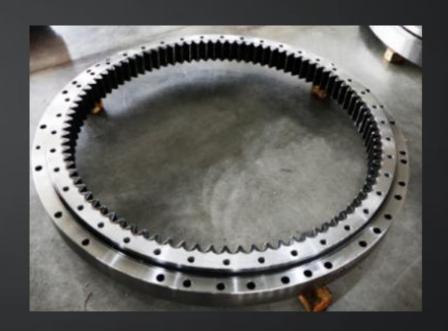

W Blade Bearing** 



Export to: Europe

Type: ME1536-3300-A/F98-13-0354-CH-091-000019

Feature: 0 clearance, Sand blast+sparying zinc+Painting

Design service life 25years

Application: Solar tower project







Export to: Israel, Korea, Lebanon, Portugal

Application: Tower Crane SIMMA S28-52, S18-56, S18-52 etc...







Application: Military Industry

Type: 013.16.816

Feature: Teeth Modulus M=2

Anti-rust treatment: Sand blast+sparying zinc+Painting









Application: Military Industry

Type: 20-2-6-08-03

Dimension: 1390\*1690\*90mm



Feature: High precision, teeth runout 0.18mm Passed SGS's inspection





Export to: All over the world

Type: Komatsu PC400-6, CAT 319C,

Hitachi EX200.



Application: Excavator

Advantage: Complete Models, Ready stock,

Warrantee time 12months

















Export to: Russia

Customer: Tehnoros Group of Companies

Type: 191.25.2000.990.41.1502 Cooperative relationship: 2 years



Application: Port Crane

Structure: Three row cylindrical roller

slewing bearing with external gear





Export to: India

Customer: SARDA(steel plant)
Type: 190.25.2794.000.41.1502
Dimension: 3026\*2614\*159mm



Unit weight: 1779KG

Feature: Three row cylindrical roller slewing bearing

Application:TRF stacker-reclaimer





Export to: Australia

Type: 134.70.3296.03/G1

Dimension: 2948\*3547.5\*400mm



Unit weight: 7800KG

Application: Mining Industry Huge Excavator O&K RH170

Feature: Milled on all surface

Passed Intertek's Inspection





Export to: All over the world

Type: SE7 and WDE3 with 24VDC Motor

Feature: Single axis and dual axis sle