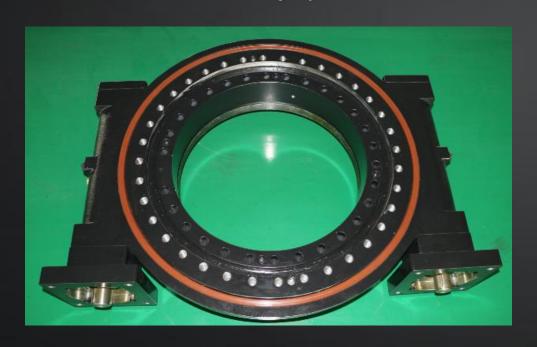

acker-reclaimer





Export to: Australia

Type: 134.70.3296.03/G1

Dimension: 2948\*3547.5\*400mm



Unit weight: 7800KG

Application: Mining Industry Huge Excavator O&K RH170

Feature: Milled on all surface

Passed Intertek's Inspection





Export to: All over the world

Type: SE7 and WDE3 with 24VDC Motor

Feature: Single axis and dual axis slew drive

Application: CPV/CPT/CSP Solar project Project location: Philippines, Russia and Mexico







Export to: France

Customer: Fassi Group

Slewing drive: open type S9+hydraulic motor and S14

Application: Aerial work platform Cooperative relationship: 2 years







Export to: All over the world

Type: HSE25-2

Application: Radar Vehicle

Structure: Double worm closed slewing drive, Copper worm gear,

Feature: 0 clearance, High precision







Export to : Saudi Arabia

Customer: Heavy equipment Manufacturer

Item No.: Spur gear slewing drive Cooperative relationship: 3 years







Export to : Philippines

Customer: Solar Tracking Project EPC

Item No.: Vertical 9" Slewing drive with 24VDC Motor

Cooperative relationship: 3 years





#### **Package and Transportation**

















#### Customer



#### Trust the Choice of Global 500, Trust the Products From LDB ®

























































#### **Exporting Country**



#### Our products have been exported to 70 countries and regions



Africa: 3 Countries

Europe:

Oceania:

Asia:

#### **Customer visit**





Russian customer visit in May 2018



Dutch customers visited in June 2018



Australian customer visit in May 2018



Korean cus