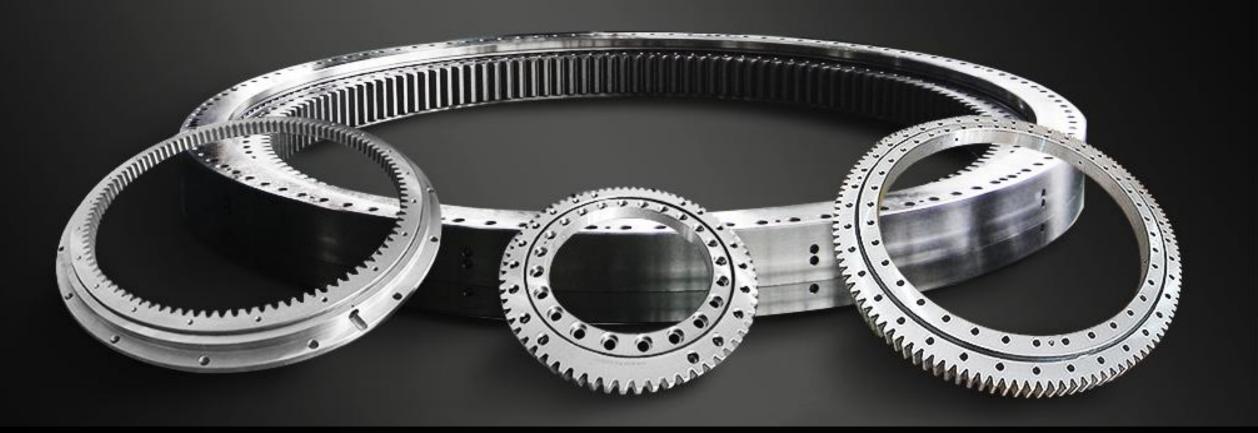

LDB's products widely applied to Construction Engineer Machinery, Metallurgy Industry, Cement Industry, Mining Industry, Offshore Marine industry, Military Industry, Wind Power Energy, Solar Power energy etc...

LDB's products with high quality, top advanced heat-treatment technology and long lifetime which can perfectly replacement of famous brand such as Rothe Erde, PSL, Kaydon, INA, SKF, TG, Rollix, ISB, IMO etc...

LDB's products exported to more than 70 Countries in the world, such as Australia, Brazil, Belgium, Canada, Czech, Chile, Germany, India, Italy, Japan, Korea, Latvia, Pakistan, Singapore, Spain, Thailand, Turkey, UK, USA, etc...