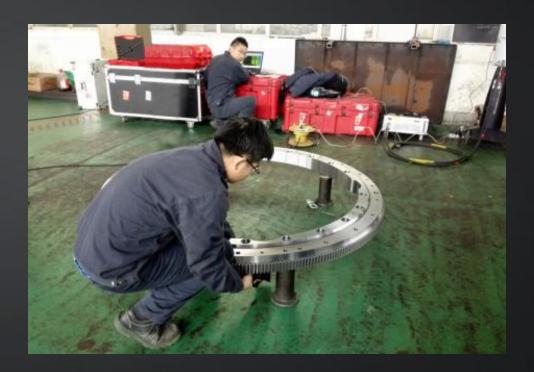

#### 洛阳转盘轴承"转动"海外市场

昨日,在位于高新区的洛阳隆达轴承有限公司生产车间内,工人正在测量转盘轴承零件高度。

该公司专门从事大型、特大型转盘轴承及各类非标轴承的研发和生产,产品广泛应用于工程机械、矿山机械、风力和太阳能发电设备等领域,其中转盘轴承加工范围从直径0.15米至3.5米,可配套国内外多种类型挖掘机。近年,该公司参加国内外工业展会20余次,产品出口50余个国家和

地区。

记者 鲁博 通讯员 刘岳纳 摄