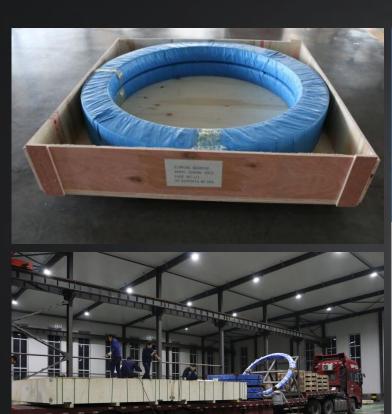

axis slew drive

Application: CPV/CPT/CSP Solar project Project location: Philippines, Russia and Mexico







Export to: France

Customer: Fassi Group

Slewing drive: open type S9+hydraulic motor and S14

Application: Aerial work platform Cooperative relationship: 2 years







Export to: All over the world

Type: HSE25-2

Application: Radar Vehicle

Structure: Double worm closed slewing drive, Copper worm gear,

Feature: 0 clearance, High precision







Export to : Saudi Arabia

Customer: Heavy equipment Manufacturer

Item No.: Spur gear slewing drive Cooperative relationship: 3 years







Export to : Philippines

Customer: Solar Tracking Project EPC

Item No.: Vertical 9" Slewing drive with 24VDC Motor

Cooperative relationship: 3 years





#### **Package and Transportation**

















#### Customer



#### Trust the Choice of Global 500, Trust the Products From LDB ®

























































#### **Exporting Country**



#### Our products have been exported to 70 countries and regions



Africa: 3 Countries

Europe:

Oceania:

Asia:

#### **Customer visit**





Russian customer visit in May 2018



Dutch customers visited in June 2018



Australian customer visit in May 2018



Korean customer visit in July 2018



Germany customer visit in May 2018



Canada customer visit in October 2018

#### **International Communication**





Hanover Exhibition 2009



Hanover Exhibition 2011



Bauma Munich 2010



Czech 2012 MSV



Australia Aimex 2011



KOREA KOMAF 2013

# LDB SLEWING BEARING 中国精密转盘轴承智造商 China Precision Slewing Be