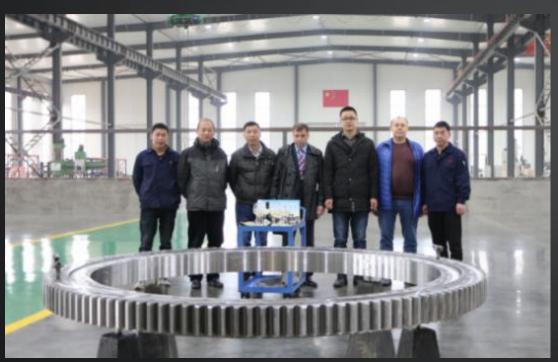

#### 洛阳转盘轴承"转动"海外市场

昨日,在位于高新区的洛阳隆达轴承有限公司生产车间内,工人正在测量转盘轴承零件高度。

该公司专门从事大型、特大型转盘轴承及各类非标轴承的研发和生产,产品广泛应用于工程机械、矿山机械、风力和太阳能发电设备等领域,其中转盘轴承加工范围从直径0.15米至3.5米,可配套国内外多种类型挖掘机。近年,该公司参加国内外工业展会20余次,产品出口50余个国家和

地区。

记者 鲁博 通讯员 刘岳纳 摄