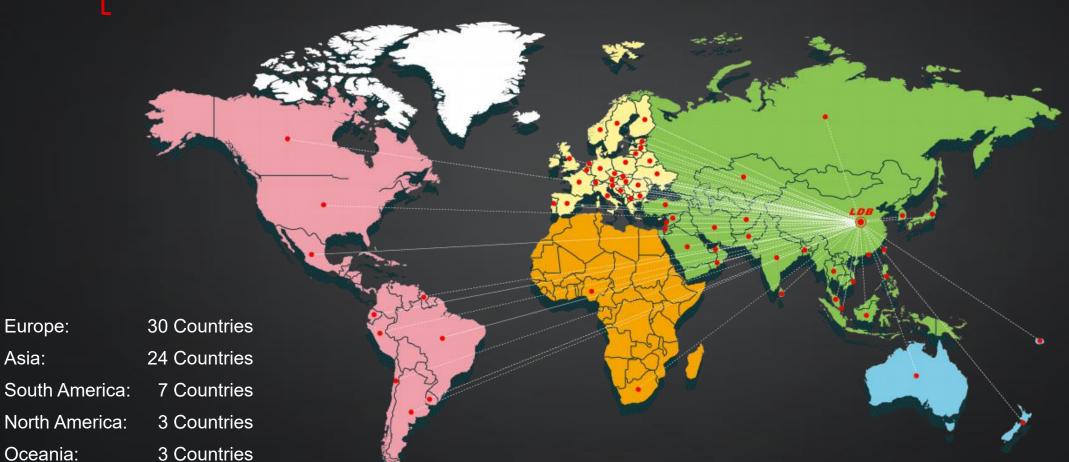

LDB's products exported to more than 70 Countries in the world, such as Australia, Brazil, Belgium, Canada, Czech, Chile, Germany, India, Italy, Japan, Korea, Latvia, Pakistan, Singapore, Spain, Thailand, Turkey, UK, USA, etc...